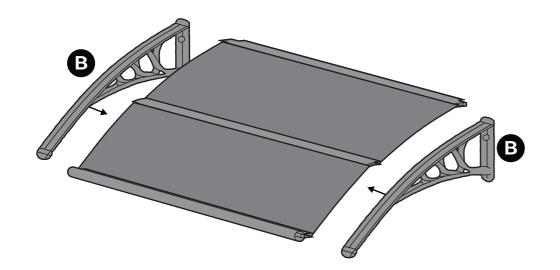

Installation on wooden houses is not recommended. Tools recommended.

**Assembly Steps** 

SECTION C Assembly Steps

STEP 2 B x 2 pcs.

Do not confuse similar screws.

Assembly Steps

SECTION C Assembly Steps

Assembly Steps