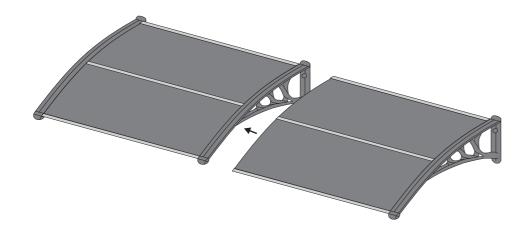

Installation on wooden houses is not recommended. Tools recommended.

**Assembly Steps** 

SECTION C Assembly Steps

STEP 2 B x 2 pcs.

Do not confuse similar screws.

Assembly Steps

SECTION C Assembly Steps

Assembly Steps