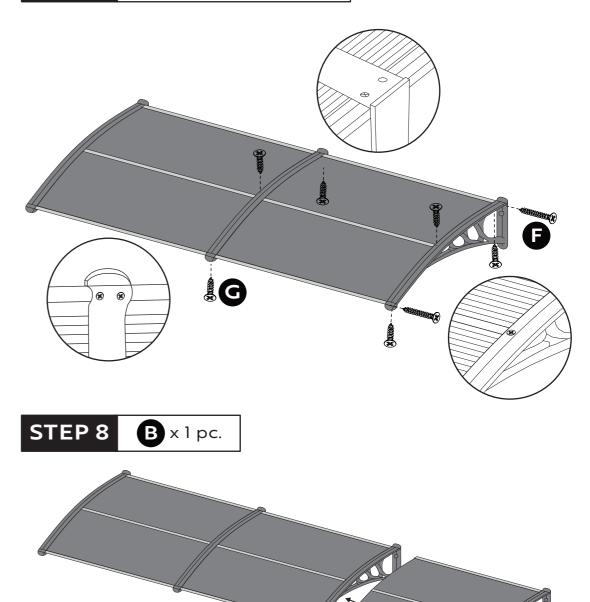

Installation on wooden houses is not recommended. Tools recommended.

**Assembly Steps** 

SECTION C Assembly Steps

STEP 2 B x 2 pcs.

Do not confuse similar screws.

Assembly Steps

SECTION C Assembly Steps

Assembly Steps