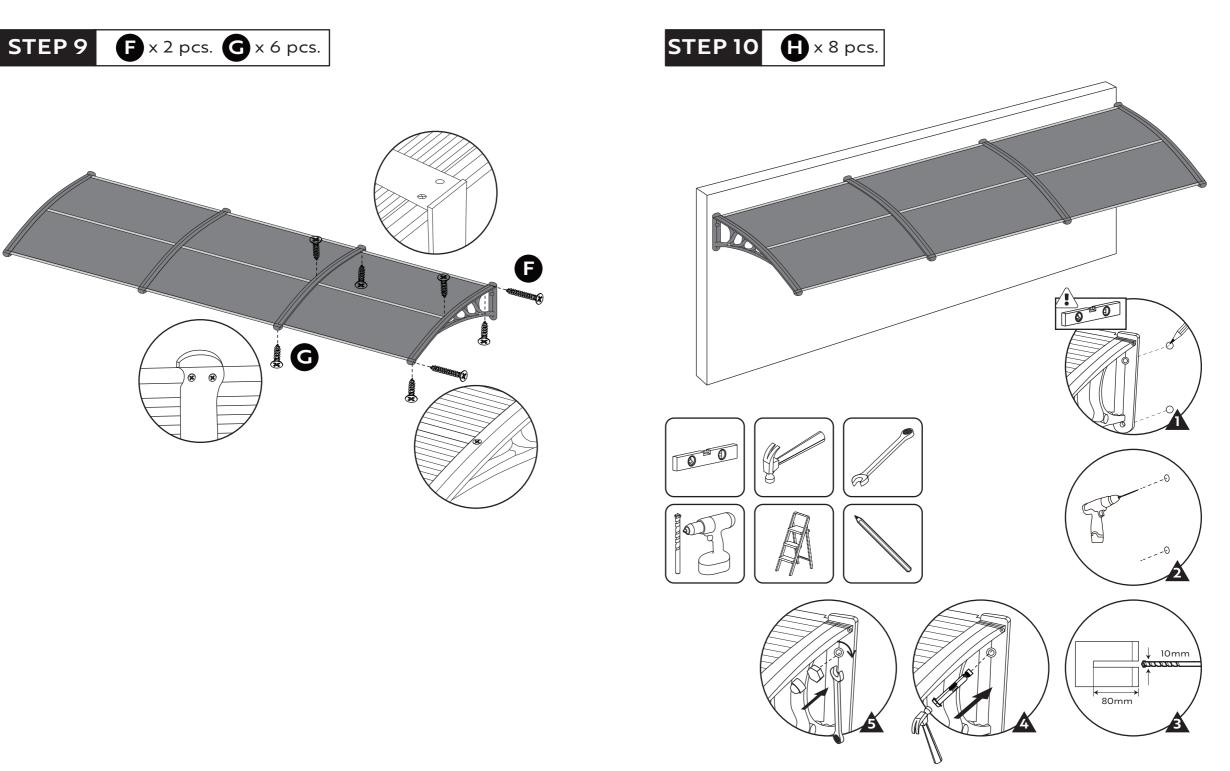

Installation on wooden houses is not recommended. Tools recommended.

**Assembly Steps** 

SECTION C Assembly Steps

STEP 2 B x 2 pcs.

Do not confuse similar screws.

Assembly Steps

SECTION C Assembly Steps

Assembly Steps