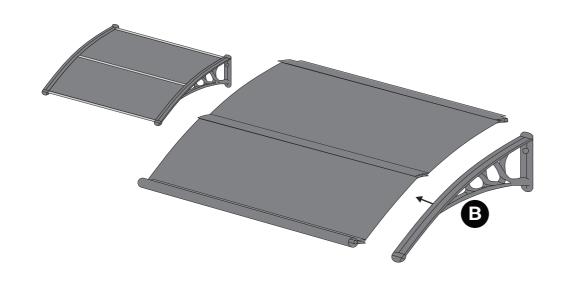

Installation on wooden houses is not recommended. Tools recommended.

**Assembly Steps** 

SECTION C Assembly Steps

STEP 2 B x 2 pcs.

Do not confuse similar screws.

Assembly Steps

SECTION C Assembly Steps

Assembly Steps