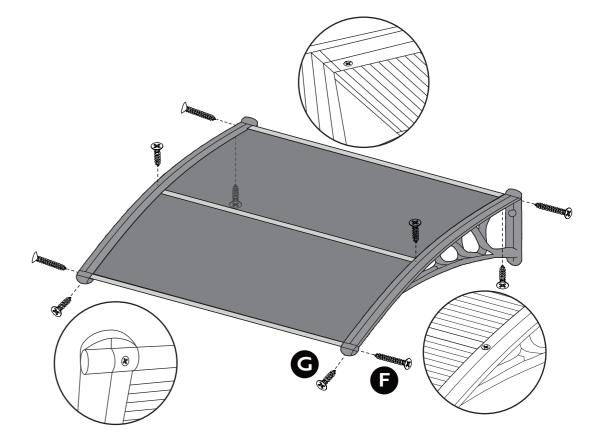

Installation on wooden houses is not recommended. Tools recommended.

**Assembly Steps** 

SECTION C Assembly Steps

STEP 2 B x 2 pcs.

Do not confuse similar screws.

Assembly Steps

SECTION C Assembly Steps

Assembly Steps