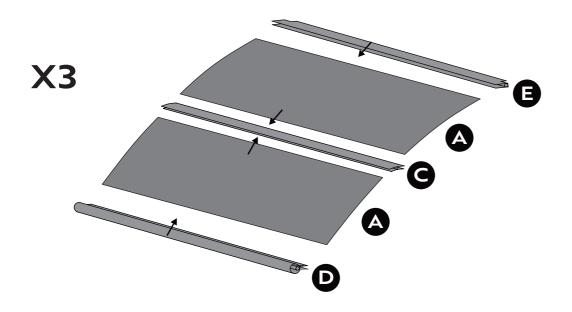

Installation on wooden houses is not recommended. Tools recommended.

**Assembly Steps** 

SECTION C Assembly Steps

STEP 2 B x 2 pcs.

Do not confuse similar screws.

Assembly Steps

SECTION C Assembly Steps

Assembly Steps