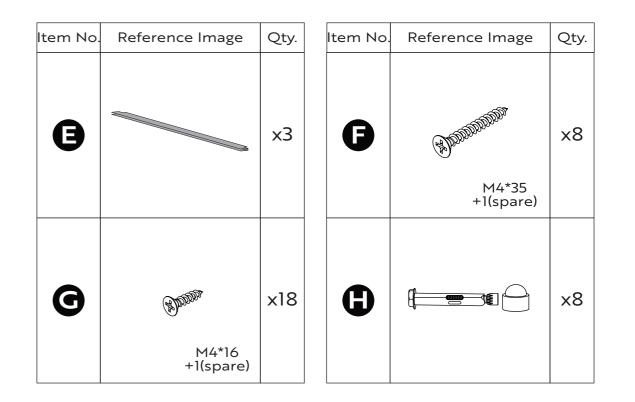

#### SECTION B Parts List and Diagram

| ltem No. | Reference Image | Qty. | ltem No. | Reference Image | Qty. |
|----------|-----------------|------|----------|-----------------|------|
|          |                 | x6   | ₿        |                 | x4   |
| 9        |                 | x3   | D        |                 | x3   |